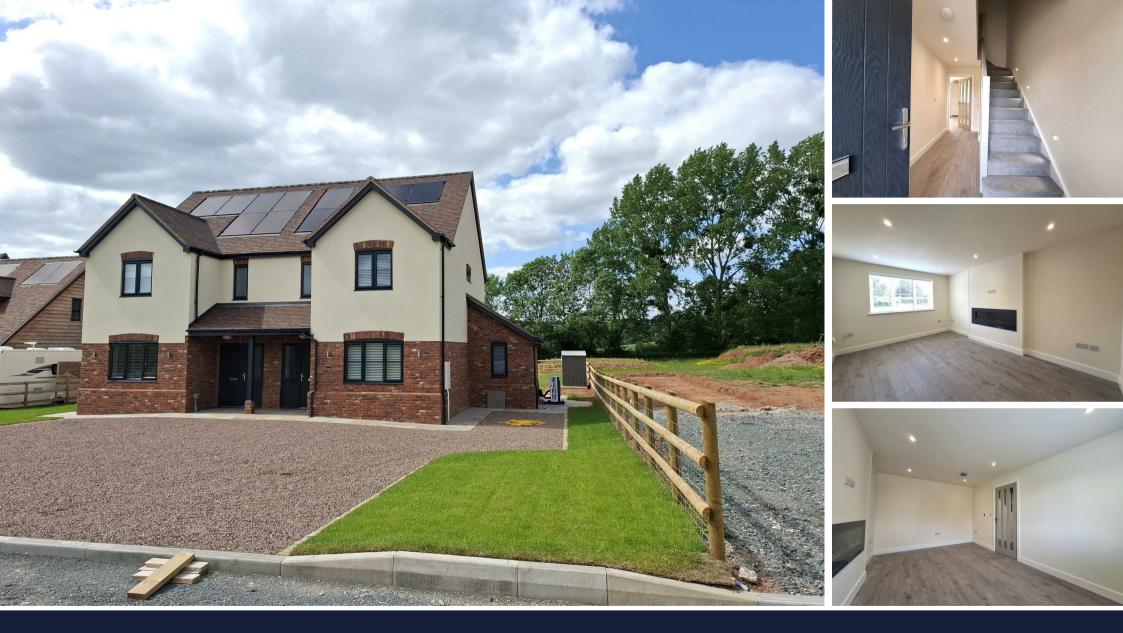

## **PROPERTY SUMMARY**

A unique opportunity to rent one of two newly constructed semi detached properties in Litmarsh which is situated between the villages of Marden and Bodenham. These stunning, energy efficient properties offer spacious accommodation comprising entrance hall, living room with LED electric log effect fireplace, stunning contemporary kitchen with integrated fridge freezer, dishwasher, electric oven, induction hob, extractor, dining area with patio doors overlooking the rear garden and countryside, utility room with washer/drier and sink, cloakroom, three bedrooms with one en-suite shower room, bathroom with freestanding bath, fully double glazed, downstairs underfloor heating powered by an Air Source heat pump, solar panels and parking area