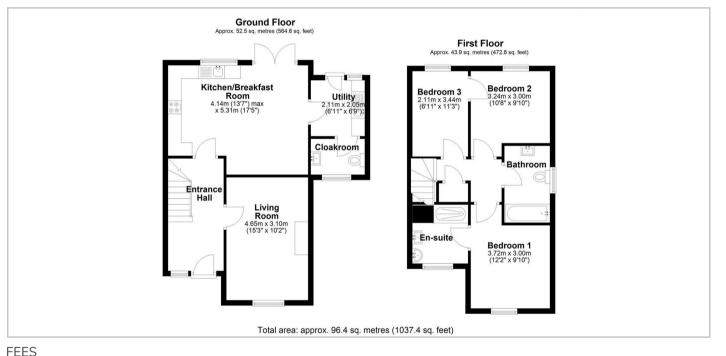

## **PROPERTY SUMMARY**

A unique opportunity to rent one of two newly constructed semi detached properties in Litmarsh which is situated between the villages of Marden and Bodenham. These stunning, energy efficient properties offer spacious accommodation comprising entrance hall, living room with LED electric log effect fireplace, stunning contemporary kitchen with integrated fridge freezer, dishwasher, electric oven, induction hob, extractor, dining area with patio doors overlooking the rear garden and countryside, utility room with washer/drier and sink, cloakroom, three bedrooms with one en-suite shower room, bathroom with freestanding bath, fully double glazed, downstairs underfloor heating powered by an Air Source heat pump, solar panels and parking area